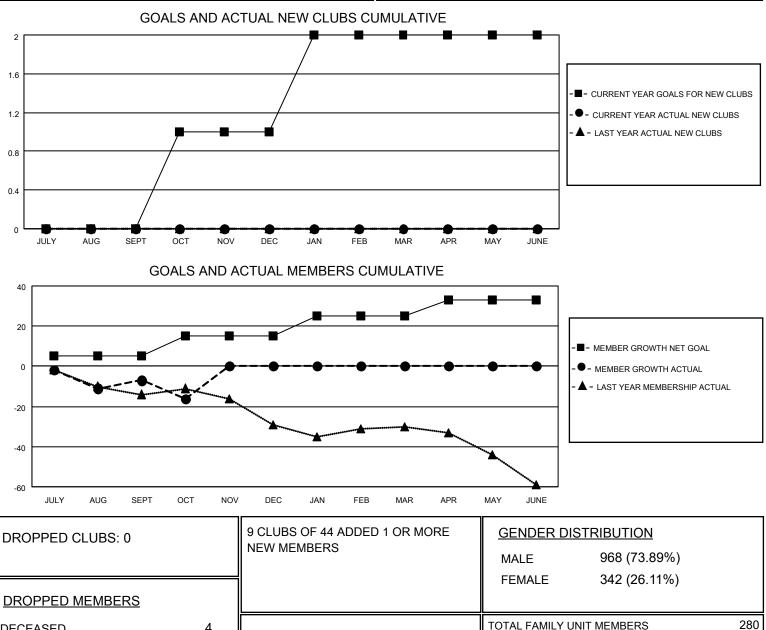

## LOCATION PENNSYLVANIA

District 14 T

Results as of: 10/31/2020

| Clubs                 |               |           |               | Members               |                        |                         |                                                    |
|-----------------------|---------------|-----------|---------------|-----------------------|------------------------|-------------------------|----------------------------------------------------|
| RESULTS FOR 2020-2021 |               |           |               | RESULTS FOR 2020-2021 |                        |                         |                                                    |
| QUARTER               | NEW CLUB GOAL | NEW CLUBS | DROPPED CLUBS | QUARTER               | BER GROWTH NET<br>GOAL | MEMBER GROWTH<br>ACTUAL | DROPPED<br>MEMBERS ACTUAL<br>(including transfers) |
| JULY/AUG/SEPT         | 0             | 0         | 0             | JULY/AUG/SEPT         | 5                      | 16                      | 20                                                 |
| OCT/NOV/DEC           | 1             | 0         | 0             | OCT/NOV/DEC           | 10                     | 5                       | 13                                                 |
| JAN/FEB/MAR           | 1             | 0         | 0             | JAN/FEB/MAR           | 10                     | 0                       | 0                                                  |
| APR/MAY/JUNE          | 0             | 0         | 0             | APR/MAY/JUNE          | 8                      | 0                       | 0                                                  |